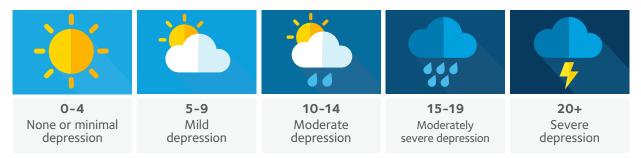

## Depression: What your score may mean

YOUR SCORE

Based on your answers to the mental health questionnaire, you might be experiencing depression. Depression is a lot more than feeling sad—it's a health disorder that can also be a risk factor for other medical conditions. **Depression is treatable.** Use this card to track your score and monitor your response to the treatment plan your provider has developed with you. **Many mental health disorders improve within just six months of treatment.** 